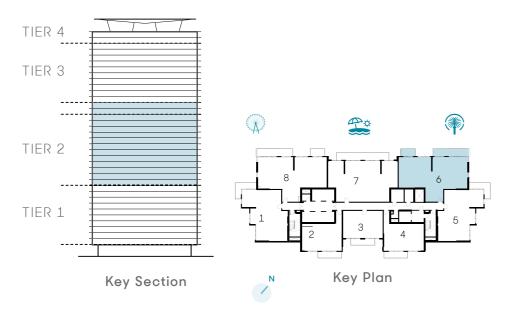

# 4 BEDROOM - TYPE 01 A Unit 07 | Levels 25 to 34

| Suite Area   | 2572 sqft | 238.92 sqm |
|--------------|-----------|------------|
| Balcony Area | 479 sqft  | 44.48 sqm  |
| Total Area   | 3050 sqft | 283.40 sqm |

## 4 BEDROOM - TYPE 01 B

#### Unit 06 | Levels 25 to 34

| Suite Area   | 2572 sqft | 238.92 sqm |
|--------------|-----------|------------|
| Balcony Area | 479 sqft  | 44.48 sqm  |
| Total Area   | 3050 sqft | 283.40 sqm |