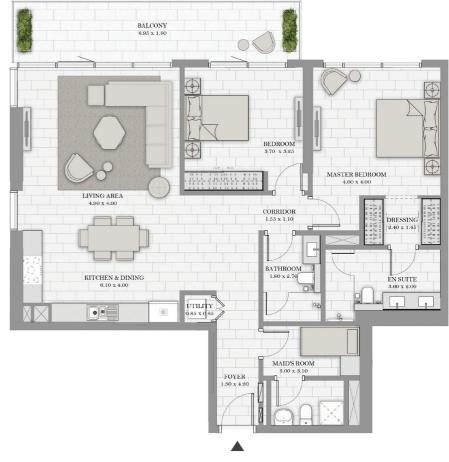

## 2 BEDROOM - TYPE 02 A

#### Unit 09 | Levels 01 to 10

| Suite Area   | 1321 sqft | 122.71 sqm |
|--------------|-----------|------------|
| Balcony Area | 195 sqft  | 18.07 sqm  |
| Total Area   | 1515 sqft | 140.78 sqm |