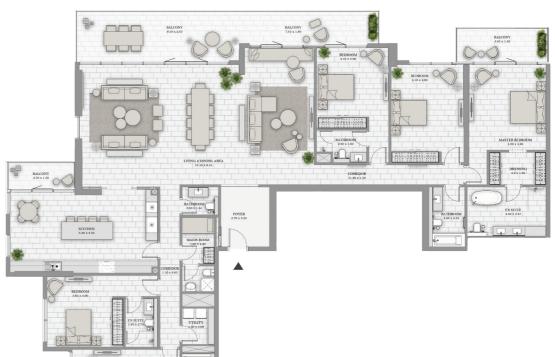

# 4 BEDROOM - TYPE 01 A Unit 07 | Levels 25 to 34

| Suite Area   | 2572 sqft | 238.92 sqm |
|--------------|-----------|------------|
| Balcony Area | 479 sqft  | 44.48 sqm  |
| Total Area   | 3050 sqft | 283.40 sqm |

## 4 BEDROOM - TYPE 01 B

#### Unit 06 | Levels 25 to 34

| Suite Area   | 2572 sqft | 238.92 sqm |
|--------------|-----------|------------|
| Balcony Area | 479 sqft  | 44.48 sqm  |
| Total Area   | 3050 sqft | 283.40 sqm |