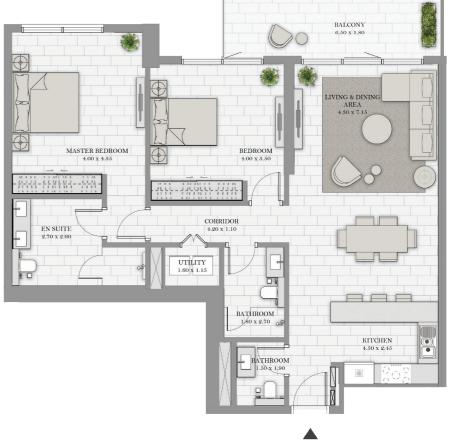

#### Unit 08 | Levels 01 to 10

| Suite Area   | 1241 sqft | 115.32 sqm |
|--------------|-----------|------------|
| Balcony Area | 142 sqft  | 13.17 sqm  |
| Total Area   | 1383 sqft | 128.49 sqm |