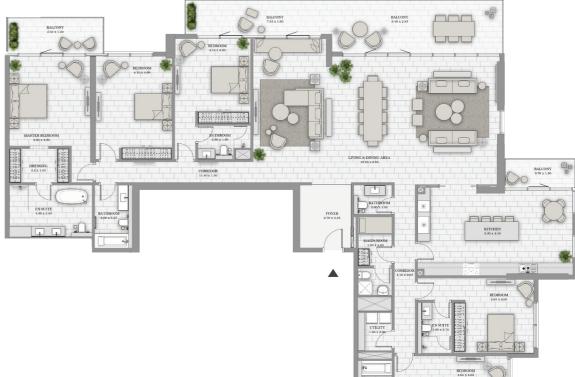

### PENTHOUSE A

TIER 4

**Unit 02** | Levels 35 to 36

| Suite Area   | 3809 sqft | 353.88 sqm |
|--------------|-----------|------------|
| Balcony Area | 644 sqft  | 59.80 sqm  |
| Total Area   | 4453 sqft | 413.68 sqm |

#### PENTHOUSE B

#### **Unit 01** | Levels 35 to 36

| Suite Area   | 3809 sqft | 353.88 sqm |
|--------------|-----------|------------|
| Balcony Area | 644 sqft  | 59.80 sqm  |
| Total Area   | 4453 sqft | 413.68 sqm |