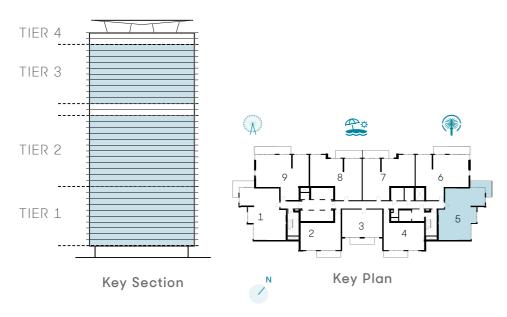

## 2 BEDROOM - TYPE 02 A

#### Unit 09 | Levels 01 to 10

| Suite Area   | 1321 sqft | 122.71 sqm |
|--------------|-----------|------------|
| Balcony Area | 195 sqft  | 18.07 sqm  |
| Total Area   | 1515 sqft | 140.78 sqm |