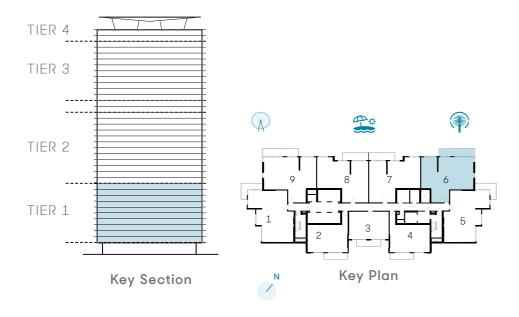

## 2 BEDROOM - TYPE 02 B Unit 06 | Levels 01 to 10

| Suite Area   | 1321 sqft | 122.71 sqm |
|--------------|-----------|------------|
| Balcony Area | 195 sqft  | 18.07 sqm  |
| Total Area   | 1515 sqft | 140.78 sqm |