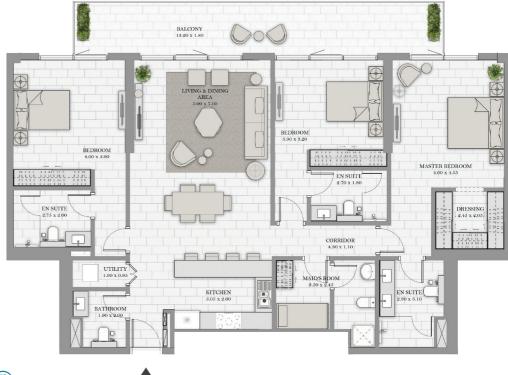

# 4 BEDROOM - TYPE 01 A Unit 07 | Levels 25 to 34

| Suite Area   | 2572 sqft | 238.92 sqm |
|--------------|-----------|------------|
| Balcony Area | 479 sqft  | 44.48 sqm  |
| Total Area   | 3050 sqft | 283.40 sqm |

## 4 BEDROOM - TYPE 01 B

#### Unit 06 | Levels 25 to 34

| Suite Area   | 2572 sqft | 238.92 sqm |
|--------------|-----------|------------|
| Balcony Area | 479 sqft  | 44.48 sqm  |
| Total Area   | 3050 sqft | 283.40 sqm |