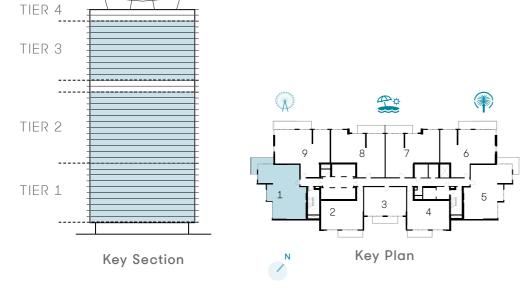

### 1 BEDROOM - TYPE 01 A

Unit 02 | Levels 01 to 22, 25 to 34 Unit 03 | Levels 35 & 36

| Suite Area   | 813 sqft | 75.56 sqm |
|--------------|----------|-----------|
| Balcony Area | 107 sqft | 9.91 sqm  |
| Total Area   | 920 sqft | 85.47 sqm |