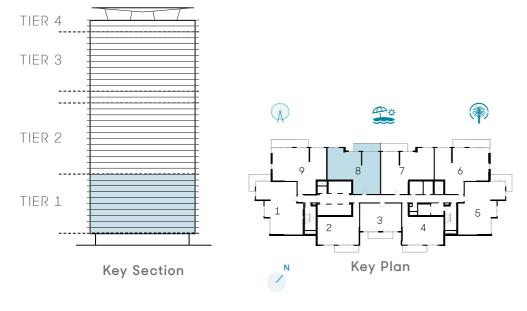

#### Unit 08 | Levels 01 to 10

| Suite Area   | 1241 sqft | 115.32 sqm |
|--------------|-----------|------------|
| Balcony Area | 142 sqft  | 13.17 sqm  |
| Total Area   | 1383 sqft | 128.49 sqm |