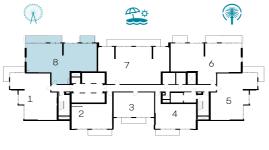

## 2 BEDROOM - TYPE 02 B Unit 06 | Levels 01 to 10

| Suite Area   | 1321 sqft | 122.71 sqm |
|--------------|-----------|------------|
| Balcony Area | 195 sqft  | 18.07 sqm  |
| Total Area   | 1515 sqft | 140.78 sqm |