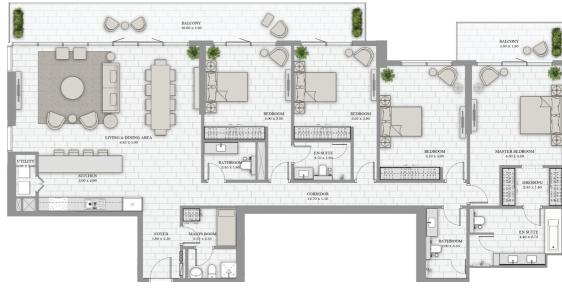

### PENTHOUSE A

TIER 4

**Unit 02** | Levels 35 to 36

| Suite Area   | 3809 sqft | 353.88 sqm |
|--------------|-----------|------------|
| Balcony Area | 644 sqft  | 59.80 sqm  |
| Total Area   | 4453 sqft | 413.68 sqm |

#### PENTHOUSE B

#### **Unit 01** | Levels 35 to 36

| Suite Area   | 3809 sqft | 353.88 sqm |
|--------------|-----------|------------|
| Balcony Area | 644 sqft  | 59.80 sqm  |
| Total Area   | 4453 sqft | 413.68 sqm |