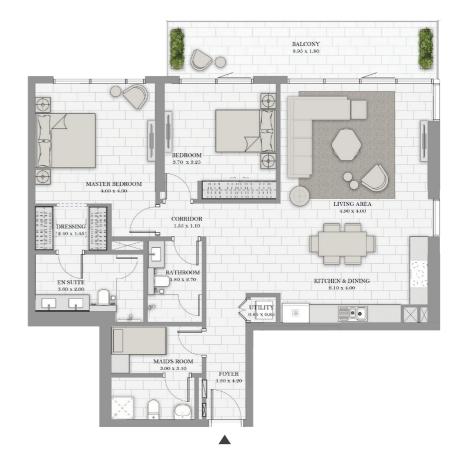

## 2 BEDROOM - TYPE 02 B Unit 06 | Levels 01 to 10

| Suite Area   | 1321 sqft | 122.71 sqm |
|--------------|-----------|------------|
| Balcony Area | 195 sqft  | 18.07 sqm  |
| Total Area   | 1515 sqft | 140.78 sqm |