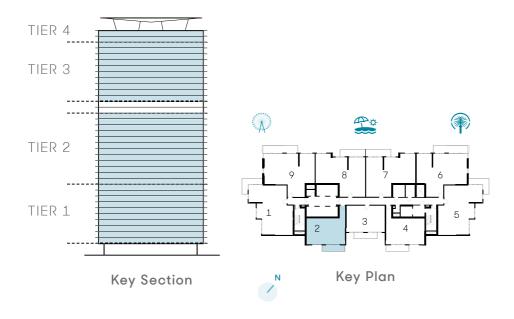

## 1 BEDROOM - TYPE 01 B

## Unit 04 | Levels 01 to 22, 25 to 34 Unit 05 | Levels 35 & 36

| Suite Area   | 813 sqft | 75.56 sqm |
|--------------|----------|-----------|
| Balcony Area | 107 sqft | 9.91 sqm  |
| Total Area   | 920 sqft | 85.47 sqm |