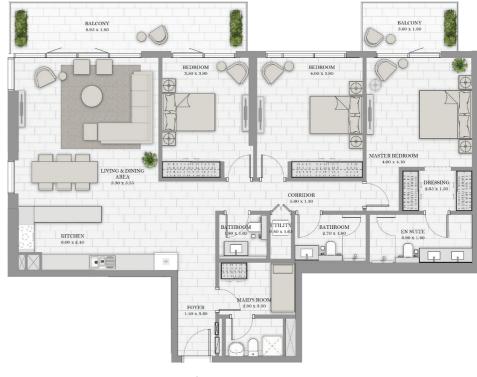

# 4 BEDROOM - TYPE 01 A Unit 07 | Levels 25 to 34

| Suite Area   | 2572 sqft | 238.92 sqm |
|--------------|-----------|------------|
| Balcony Area | 479 sqft  | 44.48 sqm  |
| Total Area   | 3050 sqft | 283.40 sqm |

## 4 BEDROOM - TYPE 01 B

#### Unit 06 | Levels 25 to 34

| Suite Area   | 2572 sqft | 238.92 sqm |
|--------------|-----------|------------|
| Balcony Area | 479 sqft  | 44.48 sqm  |
| Total Area   | 3050 sqft | 283.40 sqm |