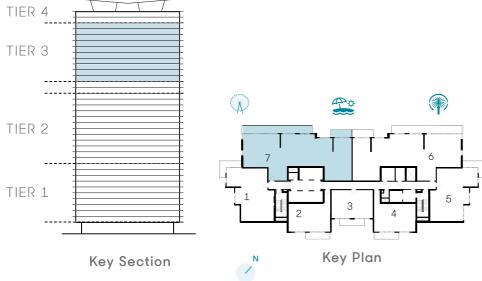

### PENTHOUSE A

TIER 4

**Unit 02** | Levels 35 to 36

| Suite Area   | 3809 sqft | 353.88 sqm |
|--------------|-----------|------------|
| Balcony Area | 644 sqft  | 59.80 sqm  |
| Total Area   | 4453 sqft | 413.68 sqm |

#### PENTHOUSE B

#### **Unit 01** | Levels 35 to 36

| Suite Area   | 3809 sqft | 353.88 sqm |
|--------------|-----------|------------|
| Balcony Area | 644 sqft  | 59.80 sqm  |
| Total Area   | 4453 sqft | 413.68 sqm |