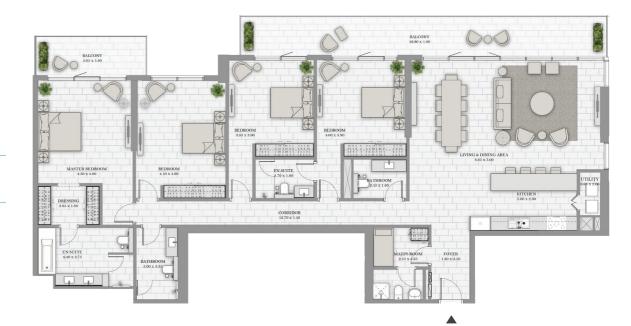

# 4 BEDROOM - TYPE 01 A Unit 07 | Levels 25 to 34

| Suite Area   | 2572 sqft | 238.92 sqm |
|--------------|-----------|------------|
| Balcony Area | 479 sqft  | 44.48 sqm  |
| Total Area   | 3050 sqft | 283.40 sqm |

## 4 BEDROOM - TYPE 01 B

#### Unit 06 | Levels 25 to 34

| Suite Area   | 2572 sqft | 238.92 sqm |
|--------------|-----------|------------|
| Balcony Area | 479 sqft  | 44.48 sqm  |
| Total Area   | 3050 sqft | 283.40 sqm |