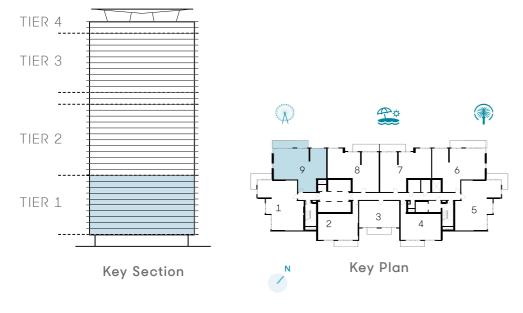

## 2 BEDROOM - TYPE 02 A

#### Unit 09 | Levels 01 to 10

| Suite Area   | 1321 sqft | 122.71 sqm |
|--------------|-----------|------------|
| Balcony Area | 195 sqft  | 18.07 sqm  |
| Total Area   | 1515 sqft | 140.78 sqm |