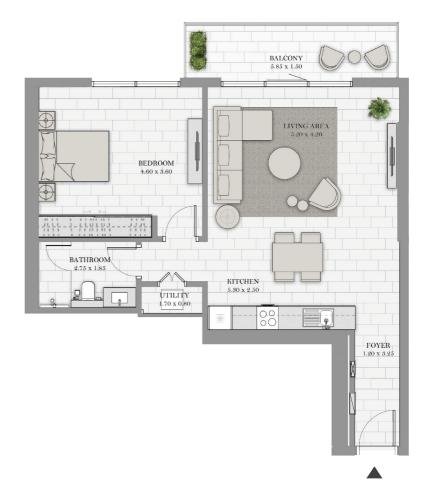

### 1 BEDROOM - TYPE 02

Unit 03 | Levels 01 to 22, 25 to 34 Unit 04 | Levels 35 & 36

| Suite Area   | 741 sqft | 68.81 sqm |
|--------------|----------|-----------|
| Balcony Area | 109 sqft | 10.13 sqm |
| Total Area   | 850 sqft | 78.94 sqm |