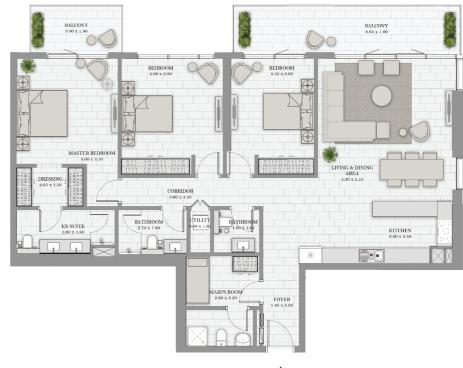

# 4 BEDROOM - TYPE 01 A Unit 07 | Levels 25 to 34

| Suite Area   | 2572 sqft | 238.92 sqm |
|--------------|-----------|------------|
| Balcony Area | 479 sqft  | 44.48 sqm  |
| Total Area   | 3050 sqft | 283.40 sqm |

## 4 BEDROOM - TYPE 01 B

#### Unit 06 | Levels 25 to 34

| Suite Area   | 2572 sqft | 238.92 sqm |
|--------------|-----------|------------|
| Balcony Area | 479 sqft  | 44.48 sqm  |
| Total Area   | 3050 sqft | 283.40 sqm |