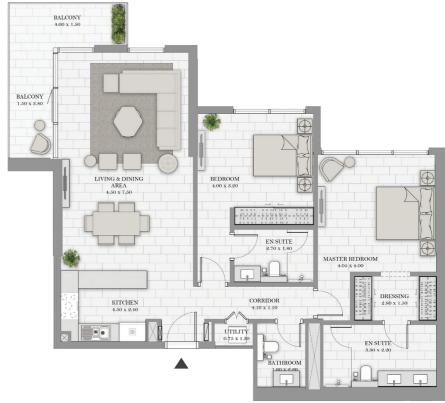

## 2 BEDROOM - TYPE 02 A

#### Unit 09 | Levels 01 to 10

| Suite Area   | 1321 sqft | 122.71 sqm |
|--------------|-----------|------------|
| Balcony Area | 195 sqft  | 18.07 sqm  |
| Total Area   | 1515 sqft | 140.78 sqm |