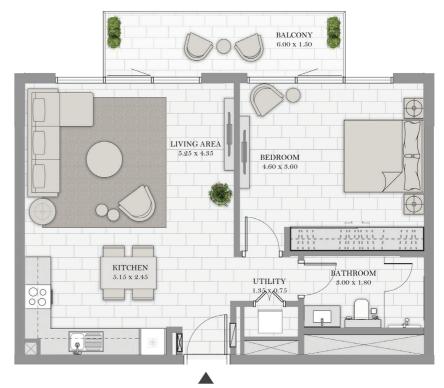

### 1 BEDROOM - TYPE 02

Unit 03 | Levels 01 to 22, 25 to 34 Unit 04 | Levels 35 & 36

| Suite Area   | 741 sqft | 68.81 sqm |
|--------------|----------|-----------|
| Balcony Area | 109 sqft | 10.13 sqm |
| Total Area   | 850 sqft | 78.94 sqm |