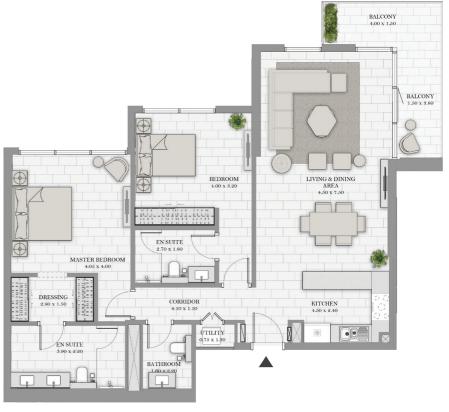

## 2 BEDROOM - TYPE 01 A

Unit 01 | Levels 01 to 22, 25 to 34

| Suite Area   | 1264 sqft | 117.43 sqm |
|--------------|-----------|------------|
| Balcony Area | 136 sqft  | 12.64 sqm  |
| Total Area   | 1400 sqft | 130.07 sqm |