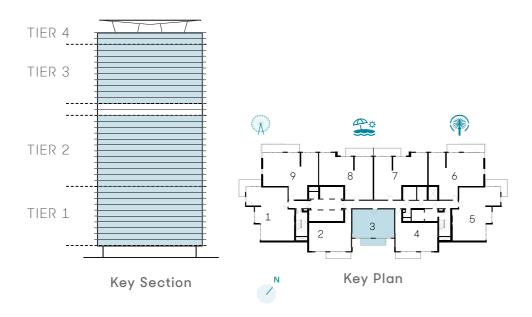

### 1 BEDROOM - TYPE 02

Unit 03 | Levels 01 to 22, 25 to 34 Unit 04 | Levels 35 & 36

| Suite Area   | 741 sqft | 68.81 sqm |
|--------------|----------|-----------|
| Balcony Area | 109 sqft | 10.13 sqm |
| Total Area   | 850 sqft | 78.94 sqm |