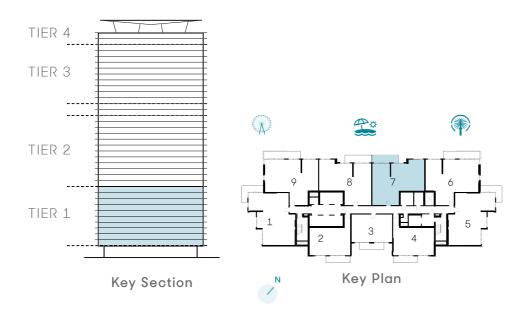

## 2 BEDROOM - TYPE 01 A

Unit 01 | Levels 01 to 22, 25 to 34

| Suite Area   | 1264 sqft | 117.43 sqm |
|--------------|-----------|------------|
| Balcony Area | 136 sqft  | 12.64 sqm  |
| Total Area   | 1400 sqft | 130.07 sqm |