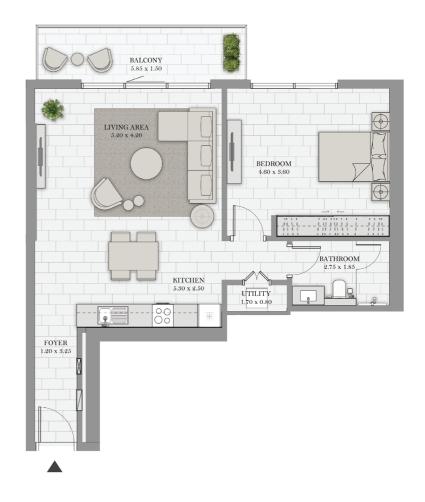

## 1 BEDROOM - TYPE 01 B

## Unit 04 | Levels 01 to 22, 25 to 34 Unit 05 | Levels 35 & 36

| Suite Area   | 813 sqft | 75.56 sqm |
|--------------|----------|-----------|
| Balcony Area | 107 sqft | 9.91 sqm  |
| Total Area   | 920 sqft | 85.47 sqm |