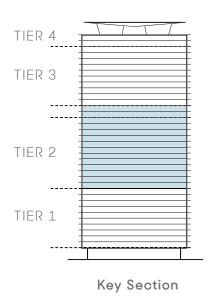

## 2 BEDROOM - TYPE 02 B Unit 06 | Levels 01 to 10

| Suite Area   | 1321 sqft | 122.71 sqm |
|--------------|-----------|------------|
| Balcony Area | 195 sqft  | 18.07 sqm  |
| Total Area   | 1515 sqft | 140.78 sqm |