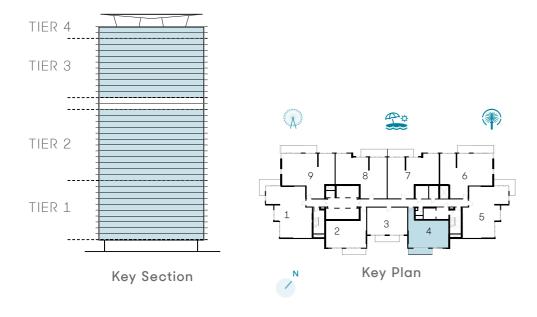

### 1 BEDROOM - TYPE 02

Unit 03 | Levels 01 to 22, 25 to 34 Unit 04 | Levels 35 & 36

| Suite Area   | 741 sqft | 68.81 sqm |
|--------------|----------|-----------|
| Balcony Area | 109 sqft | 10.13 sqm |
| Total Area   | 850 sqft | 78.94 sqm |