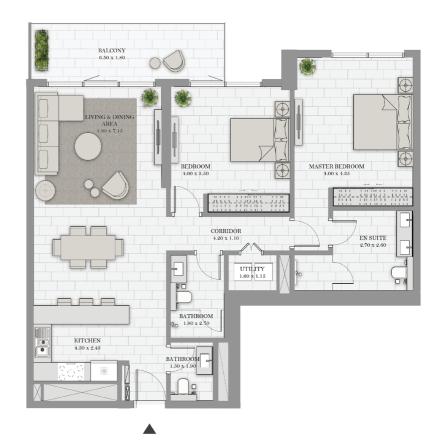

## 2 BEDROOM - TYPE 01 A

Unit 01 | Levels 01 to 22, 25 to 34

| Suite Area   | 1264 sqft | 117.43 sqm |
|--------------|-----------|------------|
| Balcony Area | 136 sqft  | 12.64 sqm  |
| Total Area   | 1400 sqft | 130.07 sqm |