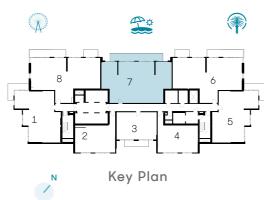

# 4 BEDROOM - TYPE 01 A Unit 07 | Levels 25 to 34

| Suite Area   | 2572 sqft | 238.92 sqm |
|--------------|-----------|------------|
| Balcony Area | 479 sqft  | 44.48 sqm  |
| Total Area   | 3050 sqft | 283.40 sqm |

## 4 BEDROOM - TYPE 01 B

#### Unit 06 | Levels 25 to 34

| Suite Area   | 2572 sqft | 238.92 sqm |
|--------------|-----------|------------|
| Balcony Area | 479 sqft  | 44.48 sqm  |
| Total Area   | 3050 sqft | 283.40 sqm |